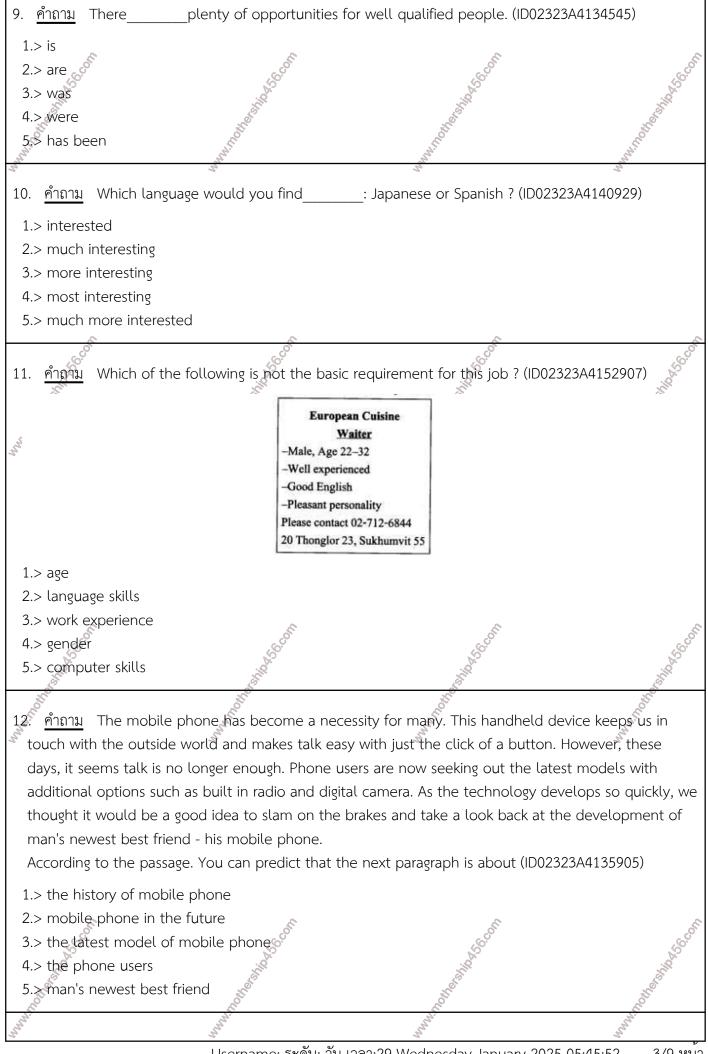

|





| 4.> How have you been                                                                                                                                                                                                                                                                                                                                                                                                                                                                                                                                                                                                            |
|--------------------------------------------------------------------------------------------------------------------------------------------------------------------------------------