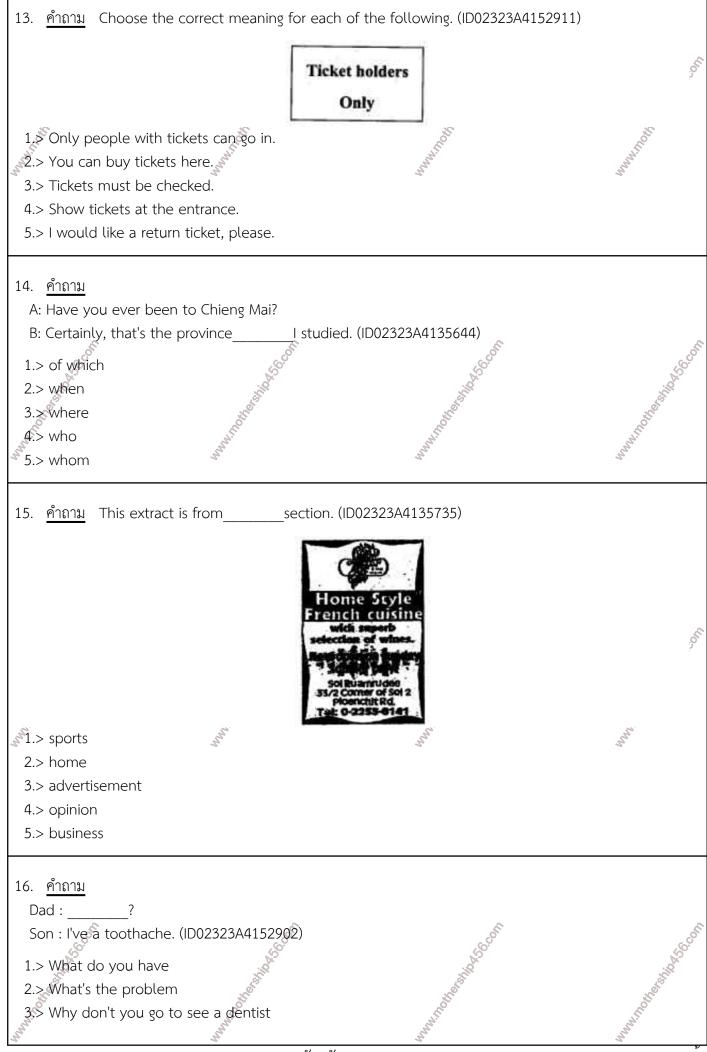

|





| 4.> How have you been                                                                                                                                                                                                                                                                                                                                                                                                                                                                                                                                                                                                            |
|----------------------------------------------------------------------------------------------------------------------------------------------------------------------------------------